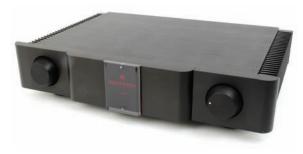

From left to top right: Avalon Evolution NP 2.0 Loudspeakers Conrad-johnson ET-2 Pre-amplifier Karan KA I 180 integrated Amplifier Zanden 2500 CD Player

SYSTEM AUDIO

TRANSFIGURATION
WHEST AUDIO
YPSILON
ZANDEN