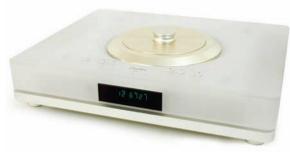

From left to top right: Avalon Evolution NP 2.0 Loudspeakers Conrad-johnson ET-2 Pre-amplifier Karan KA I 180 integrated Amplifier Zanden 2500 CD Player

SYSTEM AUDIO

TRANSFIGURATION
WHEST AUDIO
YPSILON
ZANDEN