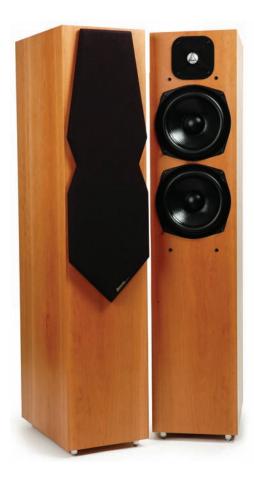

From left to top right: Avalon Evolution NP 2.0 Loudspeakers Conrad-johnson ET-2 Pre-amplifier Karan KA I 180 integrated Amplifier Zanden 2500 CD Player

SYSTEM AUDIO

TRANSFIGURATION
WHEST AUDIO
YPSILON
ZANDEN