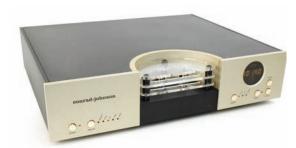

From left to top right: Avalon Evolution NP 2.0 Loudspeakers Conrad-johnson ET-2 Pre-amplifier Karan KA I 180 integrated Amplifier Zanden 2500 CD Player

SYSTEM AUDIO

TRANSFIGURATION
WHEST AUDIO
YPSILON
ZANDEN